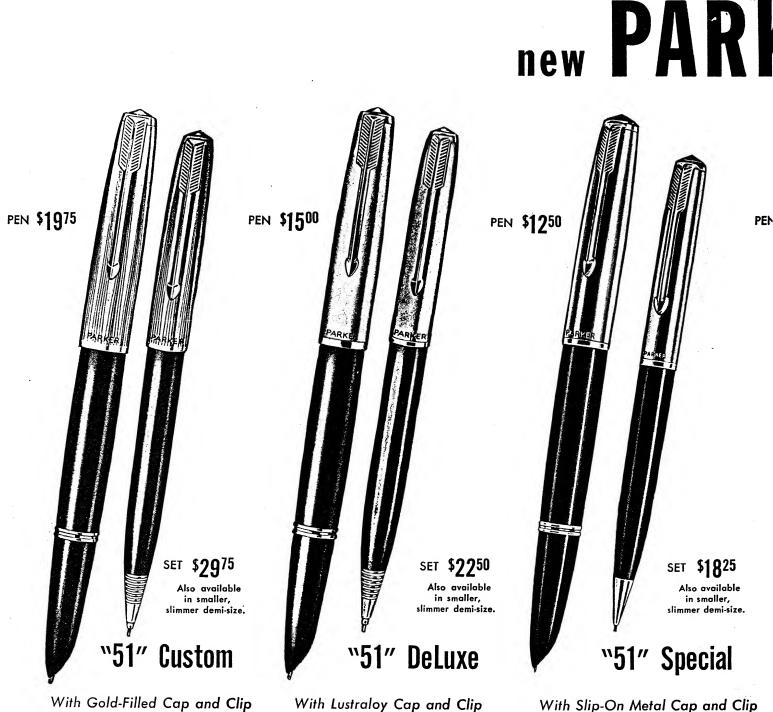

## With Gold-Filled Cap and Clip

This is the new Aero-metric Parker "51" with the Plathenium point that wears in to your handwriting . . . but doesn't wear out. Sparkling cap of filled gold, has groups of chased lines for added sparkle. 7 custom points from accountant to broad. Colors: Black, Midnight Blue, Gray, Cocoa, Green, Burgundy, Teal Blue.

Thrilling to own. 14K Gold point has

Plathenium tip. Large capacity pli-glass

reservoir. Writes 9 full hours without

refilling. 7 points, accountant to broad.

Colors: Black, Midnight Blue, Gray,

Cocoa, Green, Burgundy, Teal Blue.

The new "51" Special embodies all these

outstanding Parker "51" advances: new,

exclusive ink flow governor; new, fast,

visible filler; pli-glass reservoir (no rub-

ber parts). Has Plathenium tipped point

that wears in to your handwriting . . .

doesn't wear out. Points: Extra-fine,

fine, medium, broad. Colors: Black,

Gray, Burgundy, Teal Blue.